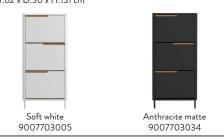

#### 7703

Shoe cabinet 3 flaps W:62 x D:30 x H:131 cm

#### 7704

Dresser 4 drawers W:80 x D:45 x H:102 cm

7712

Shoe cabinet 2 doors W:88 x D:33,5 x H:110 cm

Para AB
Stålgatan 4, SE-333 33 Smålandsstenar, Sweden
44 271 347 50, info@tenzo.se, www.tenzo.se

**SWITCH** 