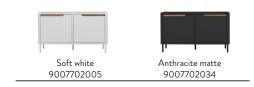

niture fanatics, industrial designers, and creatives with a love for modern Scandinavian design. Simplicity and functionality are the core qualities in their design.



## High quality

The sides and front are made of lacquered high-quality mdf and the soft-closing drawers are of a durable three-piece model. This furniture is made to last.

#### TENZO COLOUR NO.







#### MATERIAL

Lacquered mdf and chipboard. Solid oiled oak details. Metal leg in the same colour as the furniture.





# **SWITCH**

# 7724

Sideboard 4 doors W:173 x D:45 x H:76 cm



#### 7722

Tv bench 2 doors W:141,5 x D:39 x H:51 cm



#### 7711

Bedside table 1 drawer  $W:45 \times D:39 \times H:57 \text{ cm}$ 



#### 7734

Highboard 4 doors W:90 x D:45 x H:128 cm



# 7702

Bench 2 doors W:94 x D:35,5 x H:53,5 cm



#### 7706

Dresser 6 drawers W:130 x D:45 x H:83 cm



#### 7703

Shoe cabinet 3 flaps W:62 x D:30 x H:131 cm



#### 7704

Dresser 4 drawers W:80 x D:45 x H:102 cm



7712

Shoe cabinet 2 doors W:88 x D:33,5 x H:110 cm



Para AB
Stålgatan 4, SE-333 33 Smålandsstenar, Sweden
44 271 347 50, info@tenzo.se, www.tenzo.se







**SWITCH** 

### SCANDINAVIAN CONTEMPORARY MINIMALISM

Switch is a range of minimalistic designed furniture for the contemporary home. Modern styled furniture in classic shades combined with elegant asymmetrical handles makes this a series of furniture for every home. The furniture will make your room stand out and give your home a classic state-of-the-art look.

All pieces of Switch furniture are imbued by Scandinavian simplicity with clean and soft lines, making th