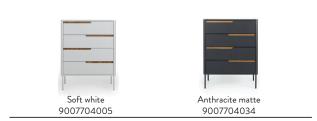

#### 7704

Dresser 4 drawers W:80 x D:45 x H:102 cm

7712

Shoe cabinet 2 doors W:88 x D:33,5 x H:110 cm

Para AB
Stålgatan 4, SE-333 33 Smålandsstenar, Sweden
44 271 347 50, info@tenzo.se, www.tenzo.se

**SWITCH** 

#### 7706

Dresser 6 drawers W:130 x D:45 x H:83 cm