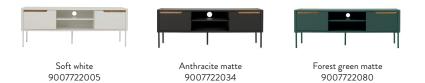

navian touch. Our production facilities are located in Smålandsstenar in the south of Sweden.



### Design by: Says Who

The Danish designer duo Nikolaj Duve and Kasper Meldgaard are furniture fanatics, industrial designers, and creatives with a love for modern Scandinavian design. Simplicity and functionality are the core qualities in their design.



## High quality

The sides and front are made of lacquered high-quality mdf and the soft-closing drawers are of a durable three-piece model. This furniture is made to last.

#### TENZO COLOUR NO.







#### MATERIAL

Lacquered mdf and chipboard. Solid oiled oak details. Metal leg in the same colour as the furniture.





# **SWITCH**

# 7724

Sideboard 4 doors W:173 x D:45 x H:76 cm



#### 7722

Tv bench 2 doors W:141,5 x D:39 x H:51 cm



#### 7711

Bedside table 1 drawer  $W:45 \times D:39 \times H:57 \text{ cm}$ 



#### 7734

Highboard 4 doors W:90 x D:45 x H:128 cm



# 7702

Bench 2 doors W:94 x D:35,5 x H:53,5 cm



#### 7706

Dresser 6 drawers W:130 x D:45 x H:83 cm



#### 7703

Shoe cabinet 3 flaps W:62 x D:30 x H:131 cm



#### 7704

Dresser 4 drawers W:80 x D:45 x H:102 cm



7712

Shoe cabinet 2 doors W:88 x D:33,5 x H:110 cm



Para AB
Stålgatan 4, SE-333 33 Smålandsstenar, Sweden
44 271 347 50, info@tenzo.se, www.tenzo.se







**SWITCH** 

### SCANDINAVIAN CONTEMPORARY MINIMALISM

Switch is a range of minimalistic designed furniture for the contemporary home. Modern styled furniture in classic shades combined with elegant asymmetrical handles makes this a series of furniture for every home. The furniture w