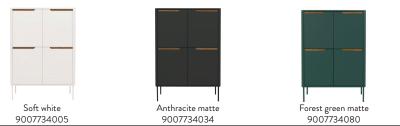

igner duo Nikolaj Duve and Kasper Meldgaard are furniture fanatics, industrial designers, and creatives with a love for modern Scandinavian design. Simplicity and functionality are the core qualities in their design.



## High quality

The sides and front are made of lacquered high-quality mdf and the soft-closing drawers are of a durable three-piece model. This furniture is made to last.

#### TENZO COLOUR NO.







#### MATERIAL

Lacquered mdf and chipboard. Solid oiled oak details. Metal leg in the same colour as the furniture.





# **SWITCH**

# 7724

Sideboard 4 doors W:173 x D:45 x H:76 cm



#### 7722

Tv bench 2 doors W:141,5 x D:39 x H:51 cm



#### 7711

Bedside table 1 drawer  $W:45 \times D:39 \times H:57 \text{ cm}$ 



#### 7734

Highboard 4 doors W:90 x D:45 x H:128 cm



# 7702

Bench 2 doors W:94 x D:35,5 x H:53,5 cm



#### 7706

Dresser 6 drawers W:130 x D:45 x H:83 cm



#### 7703

Shoe cabinet 3 flaps W:62 x D:30 x H:131 cm



#### 7704

Dresser 4 drawers W:80 x D:45 x H:102 cm



7712

Shoe cabinet 2 doors W:88 x D:33,5 x H:110 cm



Para AB
Stålgatan 4, SE-333 33 Smålandsstenar, Sweden
44 271 347 50, info@tenzo.se, www.tenzo.se







**SWITCH** 

### SCANDINAVIAN CONTEMPORARY MINIMALISM

Switch is a range of minimalistic designed furniture for the contemporary home. Modern styled furniture in classic shades combined with elegant asymmetrical handles makes this a series of furniture for every home. The furniture will make your room stand out and give your home a classic state-of-the-art look.

All pieces of Switch furniture are imbued by Scandinav