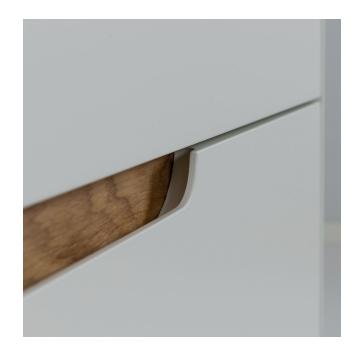

#### **Details**

Handles carefully crafted and a smoothly integrated oak plate in the drawers and doors are what define this range. The peaceful encounter between two colours and different materials makes these exquisite pieces of furniture a nice addition to every home.

All pieces of Switch furniture are imbued by Scandinavian simplicity with clean and soft lines, making the pieces a statement in your home. The handles are beautifully crafted and carefully milled to match the warm and smooth embedded oak details. The gently rounded body and the slim metal legs are lacquered in the same shade, creating a perfect unit.