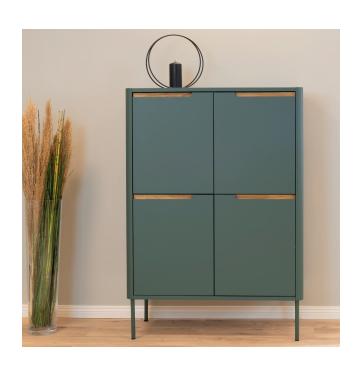

#### 7734

Highboard 4 doors W:90 x D:45 x H:128 cm

#### 7703

Shoe cabinet 3 flaps W:62 x D:30 x H:131 cm

### SCANDINAVIAN CONTEMPORARY MINIMALISM

Switch is a range of minimalistic designed furniture for the contemporary home. Modern styled furniture in classic shades combined with elegant asymmetrical handles makes this a series of furniture for every home. The furniture will make your room stand out and give your home a classic state-of-the-art look.

All pieces of Switch furniture are imbued by Scandinavian simplicity with clean and soft lines, making the pieces a statement in your home. The handles are beautifully crafted and carefully milled to match the warm and smooth embedded oak details. The gently rounded body and the slim metal legs are lacquered in the same shade, creating a perfect unit.