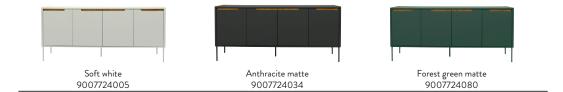

uce modern, high-quality furniture with a genuine Scandinavian touch. Our production facilities are located in Smålandsstenar in the south of Sweden.



### Design by: Says Who

The Danish designer duo Nikolaj Duve and Kasper Meldgaard are furniture fanatics, industrial designers, and creatives with a love for modern Scandinavian design. Simplicity and functionality are the core qualities in their design.



## High quality

The sides and front are made of lacquered high-quality mdf and the soft-closing drawers are of a durable three-piece model. This furniture is made to last.

#### TENZO COLOUR NO.







#### MATERIAL

Lacquered mdf and chipboard. Solid oiled oak details. Metal leg in the same colour as the furniture.





# **SWITCH**

# 7724

Sideboard 4 doors W:173 x D:45 x H:76 cm



#### 7722

Tv bench 2 doors W:141,5 x D:39 x H:51 cm



#### 7711

Bedside table 1 drawer  $W:45 \times D:39 \times H:57 \text{ cm}$ 



#### 7734

Highboard 4 doors W:90 x D:45 x H:128 cm



# 7702

Bench 2 doors W:94 x D:35,5 x H:53,5 cm



#### 7706

Dresser 6 drawers W:130 x D:45 x H:83 cm



#### 7703

Shoe cabinet 3 flaps W:62 x D:30 x H:131 cm



#### 7704

Dresser 4 drawers W:80 x D:45 x H:102 cm



7712

Shoe cabinet 2 doors W:88 x D:33,5 x H:110 cm



Para AB
Stålgatan 4, SE-333 33 Smålandsstenar, Sweden
44 271 347 50, info@tenzo.se, www.tenzo.se







**SWITCH** 

### SCANDINAVIAN CONTEMPORARY MINIMALISM

Switch is a range of minimalistic designed furniture for the contemporary home. Modern styled furniture in classic shades combined with elegant asymmetrical handles makes th