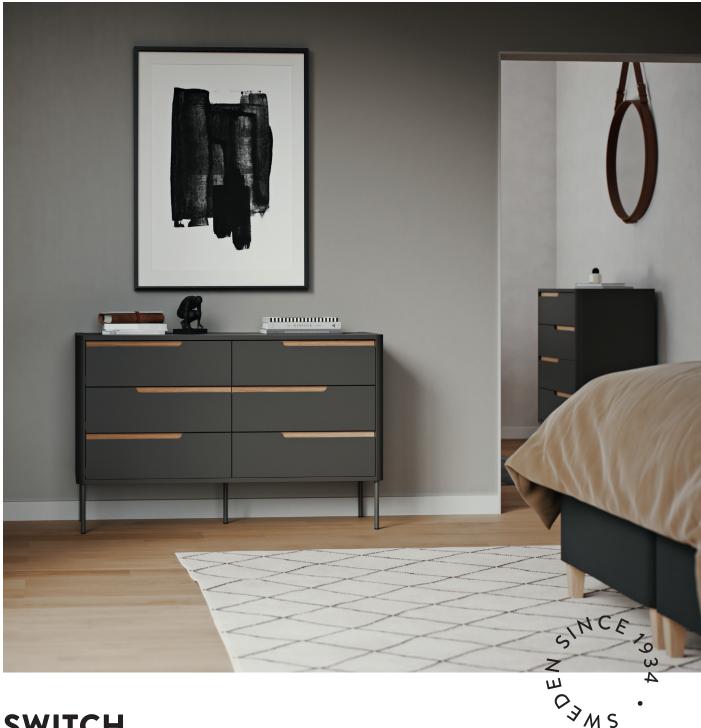

### SCANDINAVIAN CONTEMPORARY MINIMALISM

Switch is a range of minimalistic designed furniture for the contemporary home. Modern styled furniture in classic shades combined with elegant asymmetrical handles makes this a series of furniture for every home. The furniture will make your room stand out and give your home a classic state-of-the-art look.

All pieces of Switch furniture are imbued by Scandinavian simplicity with clean and soft lines, making the pieces a statement in your home. The handles are beautifully crafted and carefully milled to match the warm and smooth embedded oak details. The gently rounded body and the slim metal legs are lacquered in the same shade, creating a perfect unit.