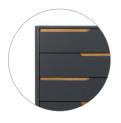

## High quality

The sides and front are made of lacquered high-quality mdf and the soft-closing drawers are of a durable three-piece model. This furniture is made to last.

#### MATERIAL

Lacquered mdf and chipboard. Solid oiled oak details. Metal leg in the same colour as the furniture.