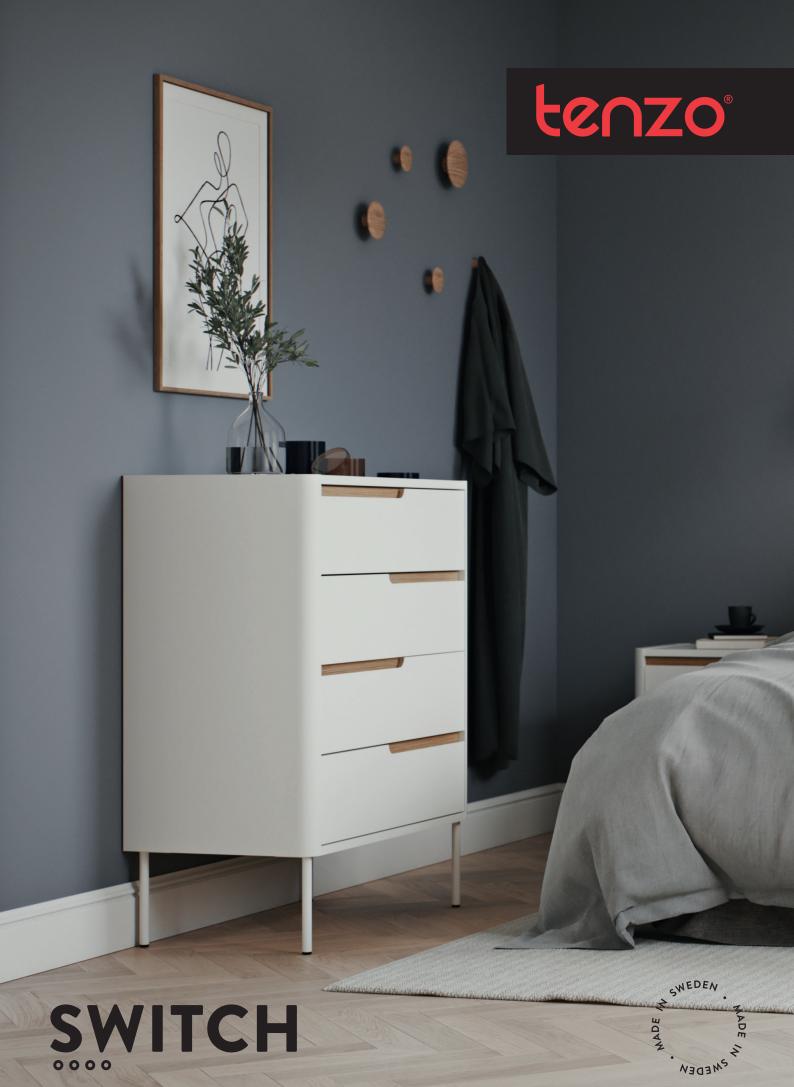

#### **Details**

Handles carefully crafted and a smoothly integrated oak plate in the drawers and doors are what define this range. The peaceful encounter between two colours and different materials makes these exquisite pieces of furniture a nice addition to every home.

All pieces of Switch furniture are imbued by Scandinavian simplicity with clean and soft lines, making the pieces a statement in your home. The handles are beautifully crafted and carefully milled to match the warm and smooth embedded oak details. The gently rounded body and the slim metal legs are lacquered in the same shade, creating a perfect unit.