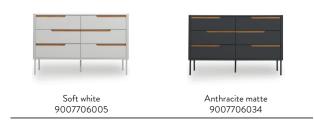

th a love for modern Scandinavian design. Simplicity and functionality are the core qualities in their design.



## High quality

The sides and front are made of lacquered high-quality mdf and the soft-closing drawers are of a durable three-piece model. This furniture is made to last.

#### TENZO COLOUR NO.







#### MATERIAL

Lacquered mdf and chipboard. Solid oiled oak details. Metal leg in the same colour as the furniture.





# **SWITCH**

# 7724

Sideboard 4 doors W:173 x D:45 x H:76 cm



#### 7722

Tv bench 2 doors W:141,5 x D:39 x H:51 cm



#### 7711

Bedside table 1 drawer  $W:45 \times D:39 \times H:57 \text{ cm}$ 



#### 7734

Highboard 4 doors W:90 x D:45 x H:128 cm



# 7702

Bench 2 doors W:94 x D:35,5 x H:53,5 cm



#### 7706

Dresser 6 drawers W:130 x D:45 x H:83 cm



#### 7703

Shoe cabinet 3 flaps W:62 x D:30 x H:131 cm



#### 7704

Dresser 4 drawers W:80 x D:45 x H:102 cm



7712

Shoe cabinet 2 doors W:88 x D:33,5 x H:110 cm



Para AB
Stålgatan 4, SE-333 33 Smålandsstenar, Sweden
44 271 347 50, info@tenzo.se, www.tenzo.se







**SWITCH** 

### SCANDINAVIAN CONTEMPORARY MINIMALISM

Switch is a range of minimalistic designed furniture for the contemporary home. Modern styled furniture in classic shades combined with elegant asymmetrical handles makes this a series of furniture for every home. The furniture will make your room stand out and give your home a classic state-of-the-art look.

All pieces of Switch furniture are imbued by Scandinavian simplicity with clean and soft lines, making the pieces a statement in your home. The handles are beau