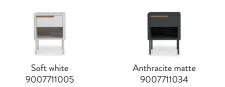

h of Sweden.



### Design by: Says Who

The Danish designer duo Nikolaj Duve and Kasper Meldgaard are furniture fanatics, industrial designers, and creatives with a love for modern Scandinavian design. Simplicity and functionality are the core qualities in their design.



## High quality

The sides and front are made of lacquered high-quality mdf and the soft-closing drawers are of a durable three-piece model. This furniture is made to last.

#### TENZO COLOUR NO.







#### MATERIAL

Lacquered mdf and chipboard. Solid oiled oak details. Metal leg in the same colour as the furniture.





# **SWITCH**

# 7724

Sideboard 4 doors W:173 x D:45 x H:76 cm



#### 7722

Tv bench 2 doors W:141,5 x D:39 x H:51 cm



#### 7711

Bedside table 1 drawer  $W:45 \times D:39 \times H:57 \text{ cm}$ 



#### 7734

Highboard 4 doors W:90 x D:45 x H:128 cm



# 7702

Bench 2 doors W:94 x D:35,5 x H:53,5 cm



#### 7706

Dresser 6 drawers W:130 x D:45 x H:83 cm



#### 7703

Shoe cabinet 3 flaps W:62 x D:30 x H:131 cm



#### 7704

Dresser 4 drawers W:80 x D:45 x H:102 cm



7712

Shoe cabinet 2 doors W:88 x D:33,5 x H:110 cm



Para AB
Stålgatan 4, SE-333 33 Smålandsstenar, Sweden
44 271 347 50, info@tenzo.se, www.tenzo.se







**SWITCH** 

### SCANDINAVIAN CONTEMPORARY MINIMALISM

Switch is a range of minimalistic designed furniture for the contemporary home. Modern styled furniture in classic shades combined with elegant asymmetrical handles makes this a series of furniture for every home. The furniture will make your room stand out and give your home a classic state-of-the-art look.