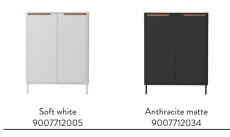

ered high-quality mdf and the soft-closing drawers are of a durable three-piece model. This furniture is made to last.

#### TENZO COLOUR NO.







#### MATERIAL

Lacquered mdf and chipboard. Solid oiled oak details. Metal leg in the same colour as the furniture.





# **SWITCH**

# 7724

Sideboard 4 doors W:173 x D:45 x H:76 cm



#### 7722

Tv bench 2 doors W:141,5 x D:39 x H:51 cm



#### 7711

Bedside table 1 drawer  $W:45 \times D:39 \times H:57 \text{ cm}$ 



#### 7734

Highboard 4 doors W:90 x D:45 x H:128 cm



# 7702

Bench 2 doors W:94 x D:35,5 x H:53,5 cm



#### 7706

Dresser 6 drawers W:130 x D:45 x H:83 cm



#### 7703

Shoe cabinet 3 flaps W:62 x D:30 x H:131 cm



#### 7704

Dresser 4 drawers W:80 x D:45 x H:102 cm



7712

Shoe cabinet 2 doors W:88 x D:33,5 x H:110 cm



Para AB
Stålgatan 4, SE-333 33 Smålandsstenar, Sweden
44 271 347 50, info@tenzo.se, www.tenzo.se







**SWITCH** 

### SCANDINAVIAN CONTEMPORARY MINIMALISM

Switch is a range of minimalistic designed furniture for the contemporary home. Modern styled furniture in classic shades combined with elegant asymmetrical handles makes this a series of furniture for every home. The furniture will make your room stand out and give your home a classic state-of-the-art look.

All pieces of Switch furniture are imbued by Scandinavian simplicity with clean and soft lines, making the pieces a statement in your home. The handles are beautifully crafted and carefully milled to match the warm and smooth embedded oak details. The gently rounded body and the slim metal legs are lacquered in the same shade,