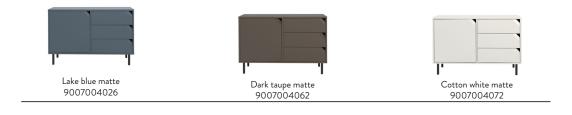

### 7004

Sideboard 1 door, 3 drawers W:118,5 x D:43 x H:77,5 cm

### TENZO COLOUR NO.

062 DARK TAUPE MATTE

072 COTTON WHITE MATTE