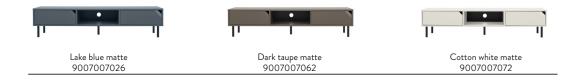

### TENZO COLOUR NO.

062 DARK TAUPE MATTE

072 COTTON WHITE MATTE

### 7007

Tv bench 2drawers, 1 compartment W:176,5 x D:43 x H:39 cm