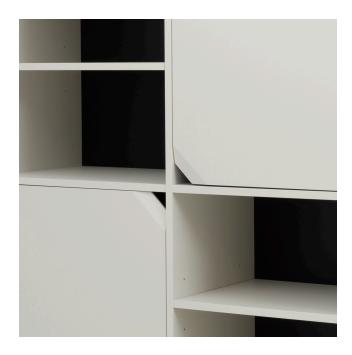

### Scandinavian design

This range has a unique design with sophisticated handles in the form of bevelled and cut corners. The colours are inspired by the soothing surroundings of the Nordic archipelago.

### **Exclusive details**

All details are carefully designed. The sides of the drawers have been given a linen look, which enhances the impression of the furniture.

### COLOURS FROM THE NORDIC ARCHIPELAGO