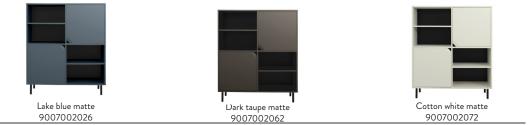

### 7002

Highboard 2 doors, 2 compartments W:118,5 x D:43 x H:137 cm

### TENZO COLOUR NO.

062 DARK TAUPE MATTE

072 COTTON WHITE MATTE