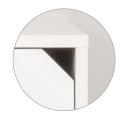

### Scandinavian design

This range has a unique design with sophisticated handles in the form of bevelled and cut corners. The colours are inspired by the soothing surroundings of the Nordic archipelago.

### **Exclusive details**

All details are carefully designed. The sides of the drawers have been given a linen look, which enhances the impression of the furniture.