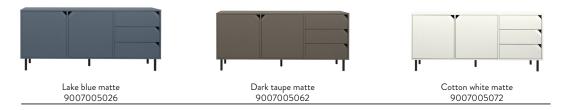

### 7005

Sideboard 2 doors, 3 drawers W:176,5 x D:43 x H:77,5 cm

### TENZO COLOUR NO.

062 DARK TAUPE MATTE

072 COTTON WHITE MATTE