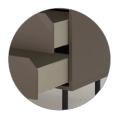

### **Exclusive details**

All details are carefully designed. The sides of the drawers have been given a linen look, which enhances the impression of the furniture.

### MATERIAL

Top, bottom, sides: Lacquered chipboard. Front: Lacquered mdf. Leg: Powdercoated metal.