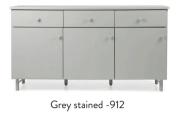

rp edges and follows the tradition of Scandinavian design – absolute style with minimum fuss. It's a classic that fits as well in the light and airy spaces as the small and narrow apartment, a certain way to add aesthetics to your home.

Part of the design is the surface. The products are developed in natural materials and you can see the structure through the stained colour finish. It gives a genuine natural impression and it has a sturdy construction that is durable and long-lasting. This classy collection is sure to enrich your interior design and create a welcoming atmosphere. It is the perfect piece of furniture to add understated elegance to your home.



ш

O MS



0000

## 4006 Sideboard

H:96 x W:180 x D:46,5 cm

## 4004 Sideboard

H:73,5 x W:186 x D:46,5 cm



Grey stained -912



## 4010 Wall shelf

H:105 x W:120 x D:31 cm



## **4020 Table** H:75 x W:180 x D:90 cm