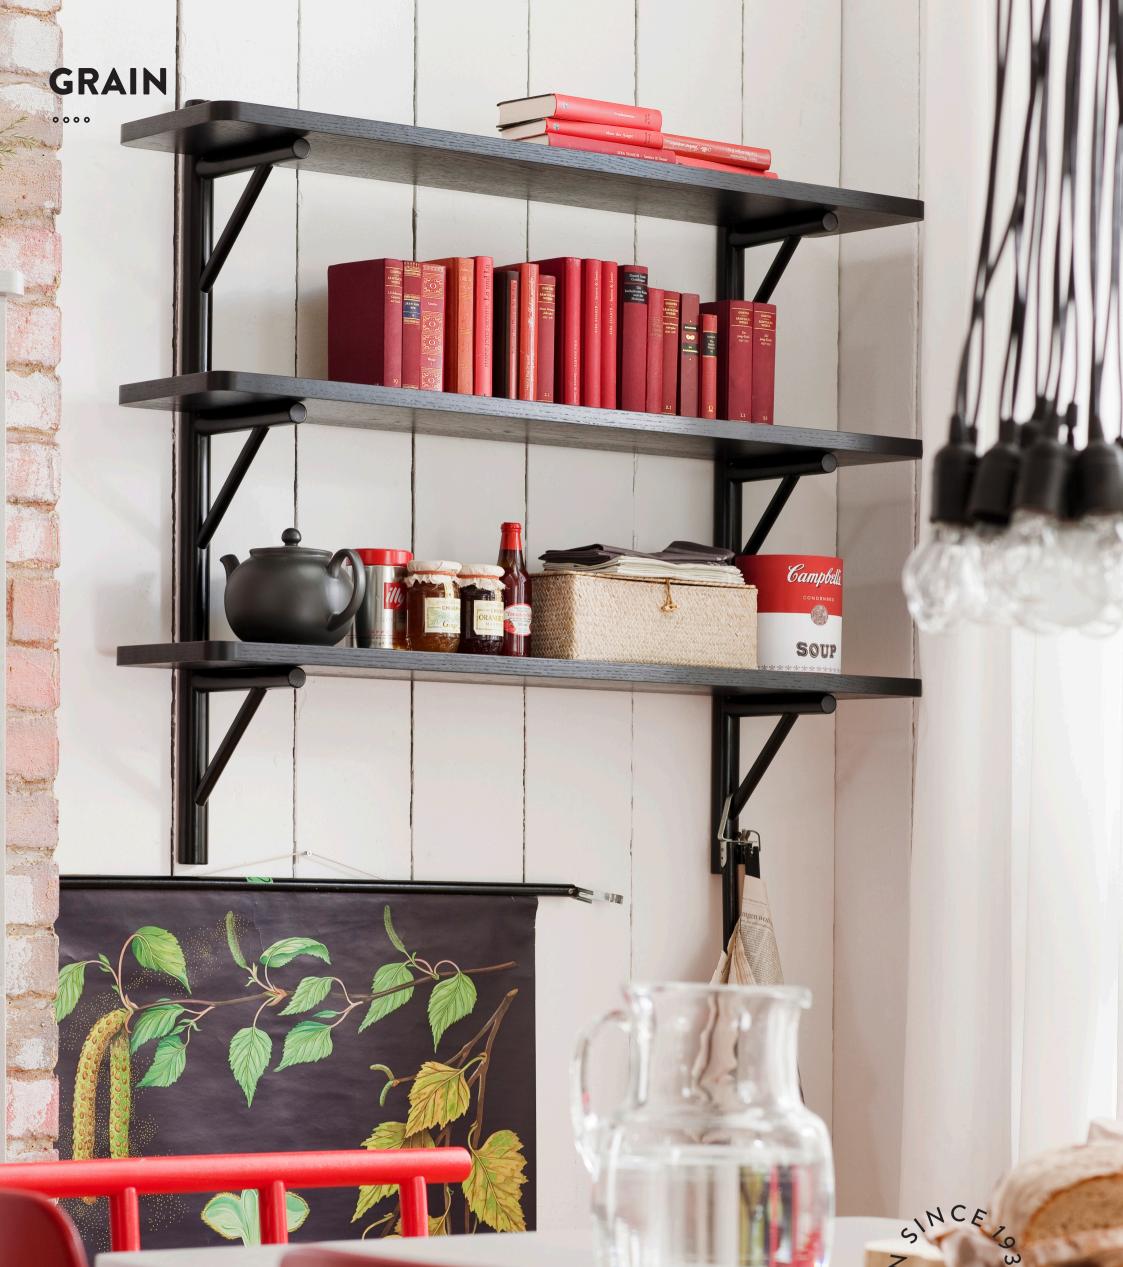

The Grain product line is something special. It has a fresh approach to the casual "countryside style" and its appeal will definitely create a tranquil environment. The design is built on round materials with no sharp edges and follows the tradition of Scandinavian design – absolute style with minimum fuss. It's a classic that fits as well in the light and airy spaces as the small and narrow apartment, a certain way to add aesthetics to your home.

Part of the design is the surface. The products are developed in natural materials and you can see the structure through the stained colour finish. It gives a genuine natural impression and it has a sturdy construction that is durable and long-lasting. This classy collection is sure to enrich your interior design and create a welcoming atmosph