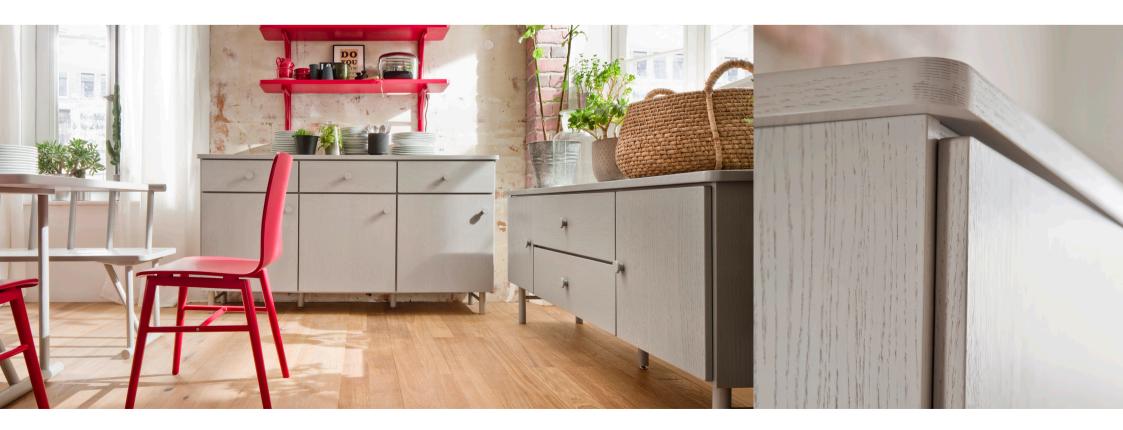

The Grain product line is something special. It has a fresh approach to the casual "countryside style" and its appeal will definitely create a tranquil environment. The design is built on round materials with no sharp edges and follows the tradition of Scandinavian design – absolute style with minimum fuss. It's a classic that fits as well in the light and airy spaces as the small and narrow apartment, a certain way to add aesthetics to your home.

Part of the design is the surface. The products are developed in natural materials and you can see the structure through the stained colour finish. It gives a genuine natural impression and it has a sturdy construction that is durable and long-lasting. This classy collection is sure to enrich your interior design and create a welcoming atmosphere. It is the perfect piece of furniture to add understated elegance to your home.

## 4004 Sideboard

H:73,5 x W:186 x D:46,5 cm

Grey stained -912