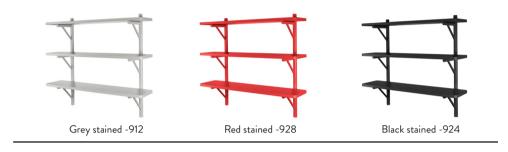

ian design – absolute style with minimum fuss. It's a classic that fits as well in the light and airy spaces as the small and narrow apartment, a certain way to add aesthetics to your home.

Part of the design is the surface. The products are developed in natural materials and you can see the structure through the stained colour finish. It gives a genuine natural impression and it has a sturdy construction that is durable and long-lasting. This classy collection is sure to enrich your interior design and create a welcoming atmosphere. It is the perfect piece of furniture to add understated elegance to your home.



ш

O MS



0000

## 4006 Sideboard

H:96 x W:180 x D:46,5 cm

## 4004 Sideboard

H:73,5 x W:186 x D:46,5 cm



Grey stained -912



## 4010 Wall shelf

H:105 x W:120 x D:31 cm



## **4020 Table** H:75 x W:180 x D:90 cm