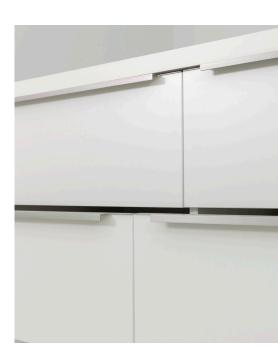

#### Sleek handles

The sleek and modern handles in brushed stainless steel look are of high quality and easy to grip. They give these chests an elegant look.