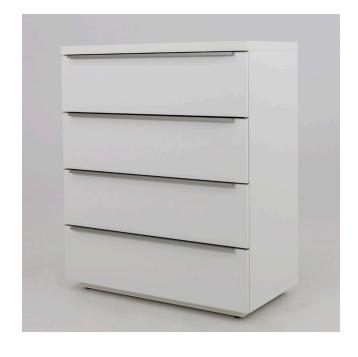

# **FILL**

5094

**Chest 4 drawers** W:80 x D:45 x H:97 cm

**5098 Chest 4 drawers** W:130 x D:45 x H:97 cm

White 9005098059

FILL

#### STRAIGHT FORWARD AND CLEAN

With elegant and no extra fuss design, we've made Fill. The chests are made for every home that needs a lot of storage. The design is clean and sleek in bright shades. With easy-to-grip handles in a brushed stainless steel look, the Fill chests have a modern and neat look.

These chests fit with almost any other furniture, they will blend in just fine in your home. The large drawers offer plenty of storage for your stuff and the range is suitable for hallways as well as bedrooms and living rooms.