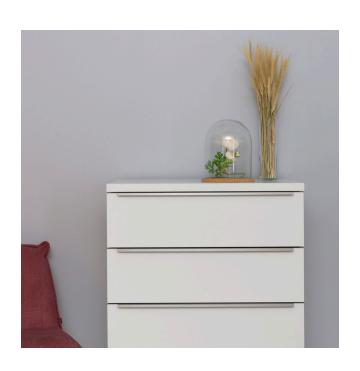

#### Sleek handles

The sleek and modern handles in brushed stainless steel look are of high quality and easy to grip. They give these chests an elegant look.

#### STRAIGHT FORWARD AND CLEAN

With elegant and no extra fuss design, we've made Fill. The chests are made for every home that needs a lot of storage. The design is clean and sleek in bright shades. With easy-to-grip handles in a brushed stainless steel look, the Fill chests have a modern and neat look.