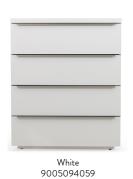

# **FILL**

5094

**Chest 4 drawers** W:80 x D:45 x H:97 cm

**5098 Chest 4 drawers** W:130 x D:45 x H:97 cm

White 9005098059

FILL