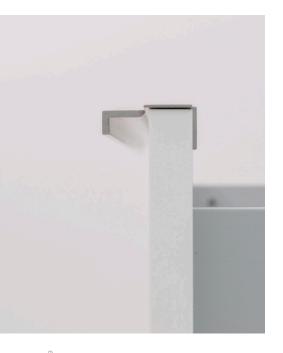

# Plenty of storage

Fill has large drawers and each drawer can handle a load of 5 kg, evenly spread. That makes this collection a real storage favourite.