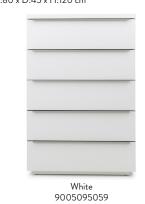

#### Sleek handles

The sleek and modern handles in brushed stainless steel look are of high quality and easy to grip. They give these chests an elegant look.