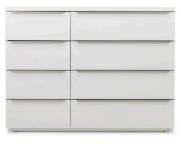

# **FILL**

5094

**Chest 4 drawers** W:80 x D:45 x H:97 cm

**5098 Chest 4 drawers** W:130 x D:45 x H:97 cm

White 9005098059

FILL