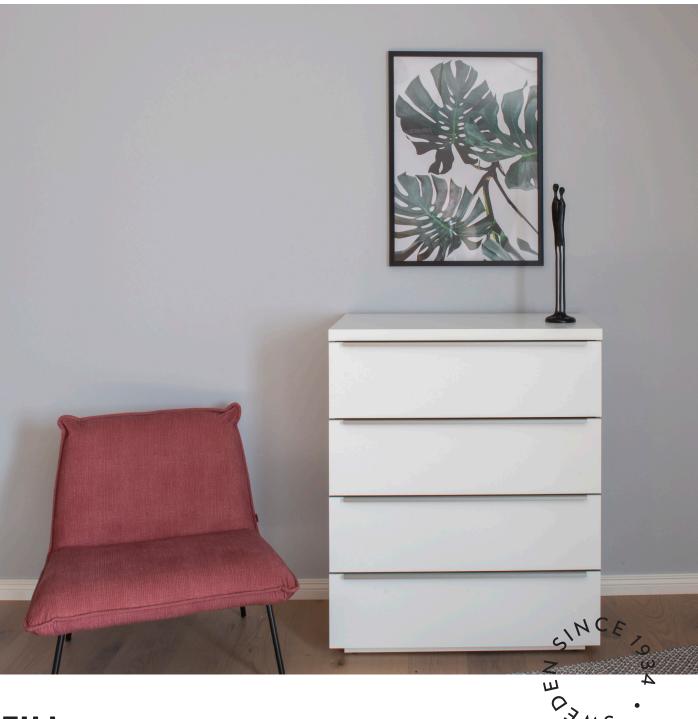

# Plenty of storage

Fill has large drawers and each drawer can handle a load of 5 kg, evenly spread. That makes this collection a real storage favourite.

#### STRAIGHT FORWARD AND CLEAN

With elegant and no extra fuss design, we've made Fill. The chests are made for every home that needs a lot of storage. The design is clean and sleek in bright shades. With easy-to-grip handles in a brushed stainless steel look, the Fill chests have a modern and neat look.

These chests fit with almost any other furniture, they will blend in just fine in your home. The large drawers offer plenty of storage for your stuff and the range is suitable for hallways as well as bedrooms and living rooms.