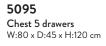

# **FILL**

5094

**Chest 4 drawers** W:80 x D:45 x H:97 cm

**5098 Chest 4 drawers** W:130 x D:45 x H:97 cm

White 9005098059

FILL