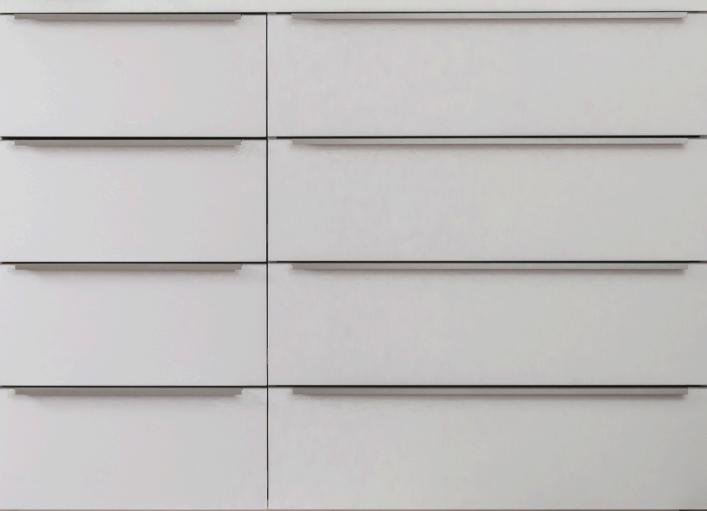

# Plenty of storage

Fill has large drawers and each drawer can handle a load of 5 kg, evenly spread. That makes this collection a real storage favourite.

#### STRAIGHT FORWARD AND CLEAN

With elegant and no extra fuss design, we've made Fill. The chests are made for every home that needs a lot of storage. The design is clean and sleek in bright shades. With easy-to-grip handles in a brushed stainless steel look, the Fill chests have a modern and neat look.

These chests fit with almost any other furniture, they will blend in just fine in your home. The large drawers offer plenty of storage for your stuff and the range is suitable for hallways as well as bedrooms and living rooms.