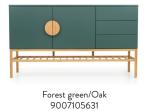

#### **TENZO COLOUR NO.**

605 SOFT WHITE/OAK

631 FOREST GREEN/OAK

666 SHADOW BLACK/OAK

# **SCOOP**

7102 Highboard 2 doors W:80 x D:37 x H:160 cm

Forest green/Oak 9007102631

Shadow black/Oak 9007102666

7105 Sideboard 2 doors, 3 drawers W:176 x D:43 x H:101,5 cm

**SCOOP** 