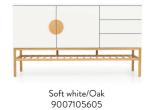

#### **TENZO COLOUR NO.**

605 SOFT WHITE/OAK

631 FOREST GREEN/OAK

666 SHADOW BLACK/OAK

# **SCOOP**

7102 Highboard 2 doors W:80 x D:37 x H:160 cm

Forest green/Oak 9007102631

Shadow black/Oak 9007102666

7105 Sideboard 2 doors, 3 drawers W:176 x D:43 x H:101,5 cm

**SCOOP** 