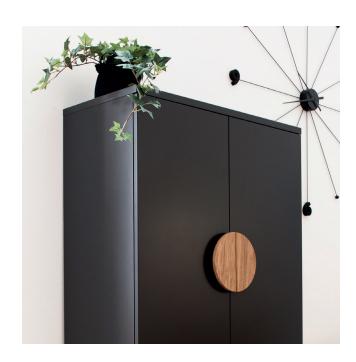

#### Scandinavian design

This range has an exclusive design with solid oiled oak handles as a unique focal point.

# **EXCEPTIONAL DESIGN AND QUALITY**

Exceptional Tenzo design and quality - Scoop is an exclusive furniture collection for the contemporary home. Scandinavian design expression and thoughtful use of mixed materials bring harmony to the living room. The warm tones of the solid oiled oak details and a smooth, durable lacquered finish exudes the timeless Nordic touch that Tenzo is known for.

Scoop provides functional storage space with its circular oak handles as the focal point. The Scoop collection exudes a distinct form and presence to make a visual impact in your living room.