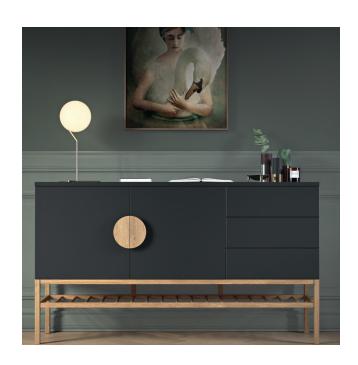

# **SCOOP**

7102 Highboard 2 doors W:80 x D:37 x H:160 cm

Forest green/Oak 9007102631

Shadow black/Oak 9007102666

7105 Sideboard 2 doors, 3 drawers W:176 x D:43 x H:101,5 cm

**SCOOP** 

# **EXCEPTIONAL DESIGN AND QUALITY**

Exceptional Tenzo design and quality - Scoop is an exclusive furniture collection for the contemporary home. Scandinavian design expression and thoughtful use of mixed materials bring harmony to the living room. The warm tones of the solid oiled oak details and a smooth, durable lacquered finish exudes the timeless Nordic touch that Tenzo is known for.

Scoop provides functional storage space with its circular oak handles as the focal point. The Scoop collection exudes a distinct form and presence to make a visual impact in your living room.