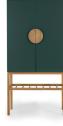

#### **TENZO COLOUR NO.**

605 SOFT WHITE/OAK

631 FOREST GREEN/OAK

666 SHADOW BLACK/OAK

# **SCOOP**

7102 Highboard 2 doors W:80 x D:37 x H:160 cm

Forest green/Oak 9007102631

Shadow black/Oak 9007102666

7105 Sideboard 2 doors, 3 drawers W:176 x D:43 x H:101,5 cm

**SCOOP** 