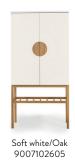

#### **TENZO COLOUR NO.**

605 SOFT WHITE/OAK

631 FOREST GREEN/OAK

666 SHADOW BLACK/OAK

# **SCOOP**

7102 Highboard 2 doors W:80 x D:37 x H:160 cm

Forest green/Oak 9007102631

Shadow black/Oak 9007102666

7105 Sideboard 2 doors, 3 drawers W:176 x D:43 x H:101,5 cm

**SCOOP** 