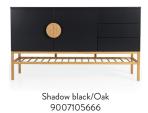

#### **TENZO COLOUR NO.**

605 SOFT WHITE/OAK

631 FOREST GREEN/OAK

666 SHADOW BLACK/OAK

# **SCOOP**

7102 Highboard 2 doors W:80 x D:37 x H:160 cm

Forest green/Oak 9007102631

Shadow black/Oak 9007102666

7105 Sideboard 2 doors, 3 drawers W:176 x D:43 x H:101,5 cm

**SCOOP** 