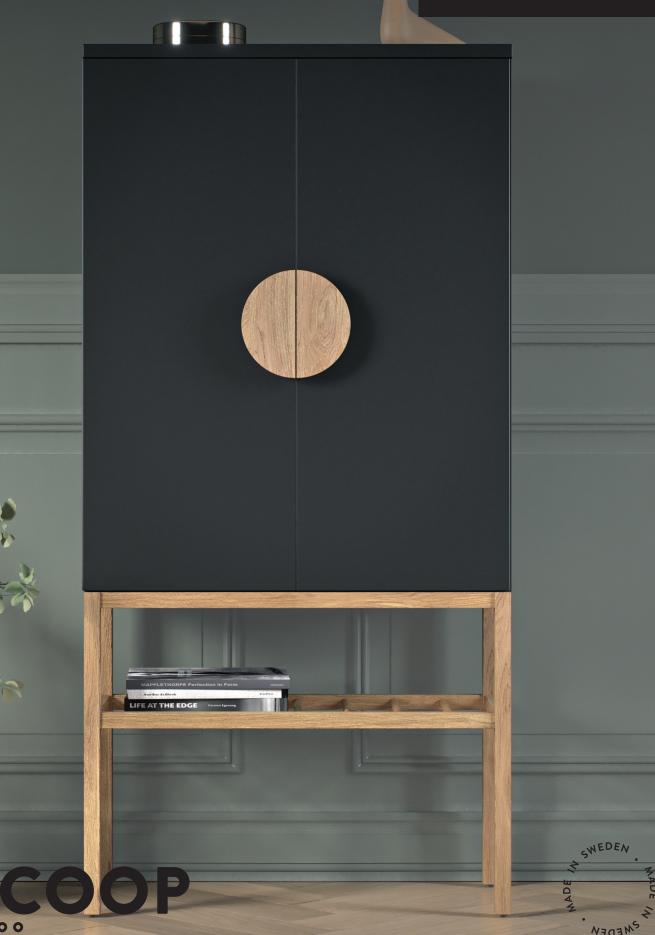

#### Scandinavian design

This range has an exclusive design with solid oiled oak handles as a unique focal point.

# **EXCEPTIONAL DESIGN AND QUALITY**

Exceptional Tenzo design and quality - Scoop is an exclusive furniture collection for the contemporary home. Scandinavian design expression and thoughtful use of mixed materials bring harmony to the living room. The warm tones of the solid oiled oak details and a smooth, durable lacquered finish exudes the timeless Nordic touch that Tenzo is known for.

Scoop provides functional storage space with its circular oak handles as the focal point. The Scoop collection exudes a distinct form and presence to make a visual impact in your living room.