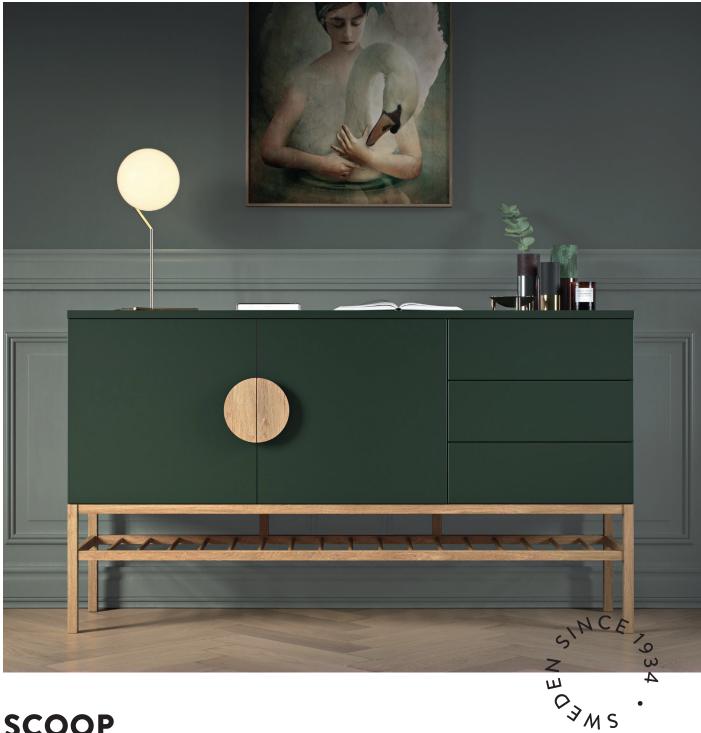

# **EXCEPTIONAL DESIGN AND QUALITY**

Exceptional Tenzo design and quality - Scoop is an exclusive furniture collection for the contemporary home. Scandinavian design expression and thoughtful use of mixed materials bring harmony to the living room. The warm tones of the solid oiled oak details and a smooth, durable lacquered finish exudes the timeless Nordic touch that Tenzo is known for.

Scoop provides functional storage space with its circular oak handles as the focal point. The Scoop collection exudes a distinct form and presence to make a visual impact in your living room.