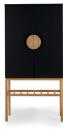

#### **TENZO COLOUR NO.**

605 SOFT WHITE/OAK

631 FOREST GREEN/OAK

666 SHADOW BLACK/OAK

# **SCOOP**

7102 Highboard 2 doors W:80 x D:37 x H:160 cm

Forest green/Oak 9007102631

Shadow black/Oak 9007102666

7105 Sideboard 2 doors, 3 drawers W:176 x D:43 x H:101,5 cm

**SCOOP** 