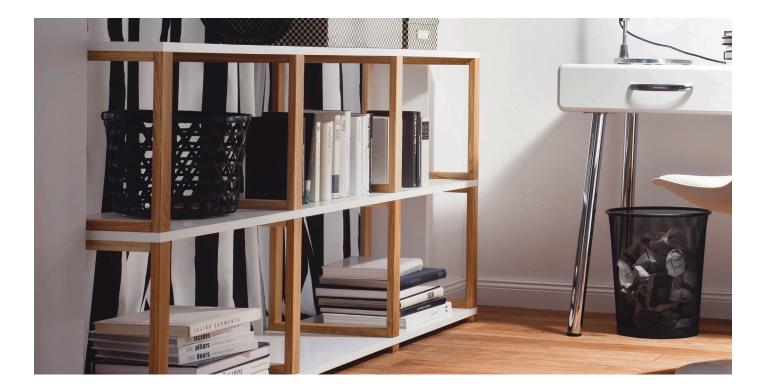

#### Stability

Art is a unique example when it comes to stability. The shelves stand stable without any support other than their solid oak edges and can be placed anywhere you like. No cross braces are needed.

#### Solid oak

The sides and feet of Art are made of solid, oiled oak. Besides making a strong construction, it also allows the shelves to age beautifully.

# **DISPLAY YOUR TREASURES**

Art is one of a kind when it comes to stability. Few other shelves can stand on its own like Art. It doesn't have any cross braces to disrupt the clean look but is yet completely steady. The shelves are beautiful in their appearance and are suitable as a room divider. It is also a good display location for your treasures.

The sides and feet are made of solid, oiled oak and the shelves are made of 19 mm chipboard lacquered in high-quality white paint. The oak does not only make it a strong construction, but it also allows Art to age beautifully.