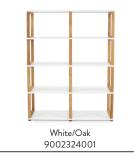

#### Stability

Art is a unique example when it comes to stability. The shelves stand stable without any support other than their solid oak edges and can be placed anywhere you like. No cross braces are needed.

#### Solid oak

The sides and feet of Art are made of solid, oiled oak. Besides making a strong construction, it also allows the shelves to age beautifully.

# **DISPLAY YOUR TREASURES**

Art is one of a kind when it comes to stability. Few other shelves can stand on its own like Art. It doesn't have any cross braces to disrupt the clean look but is yet completely steady. The shelves are beautiful in their appearance and are suitable as a room divider. It is also a good display location for your treasures.

The sides and feet are made of solid, oiled oak and the shelves are made of 19 mm chipboard lacquered in high-quality white paint. The oak does not only make it a strong construction, but it also allows Art to age beautifully.