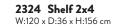

#### **2332** Shelf 3x2 W:178 x D:36 x H:80 cm

**2322 Shelf 2x2** W:120 x D:36 x H:80 cm

**2333 Shelf 3x3** W:178 x D:36 x H:118 cm