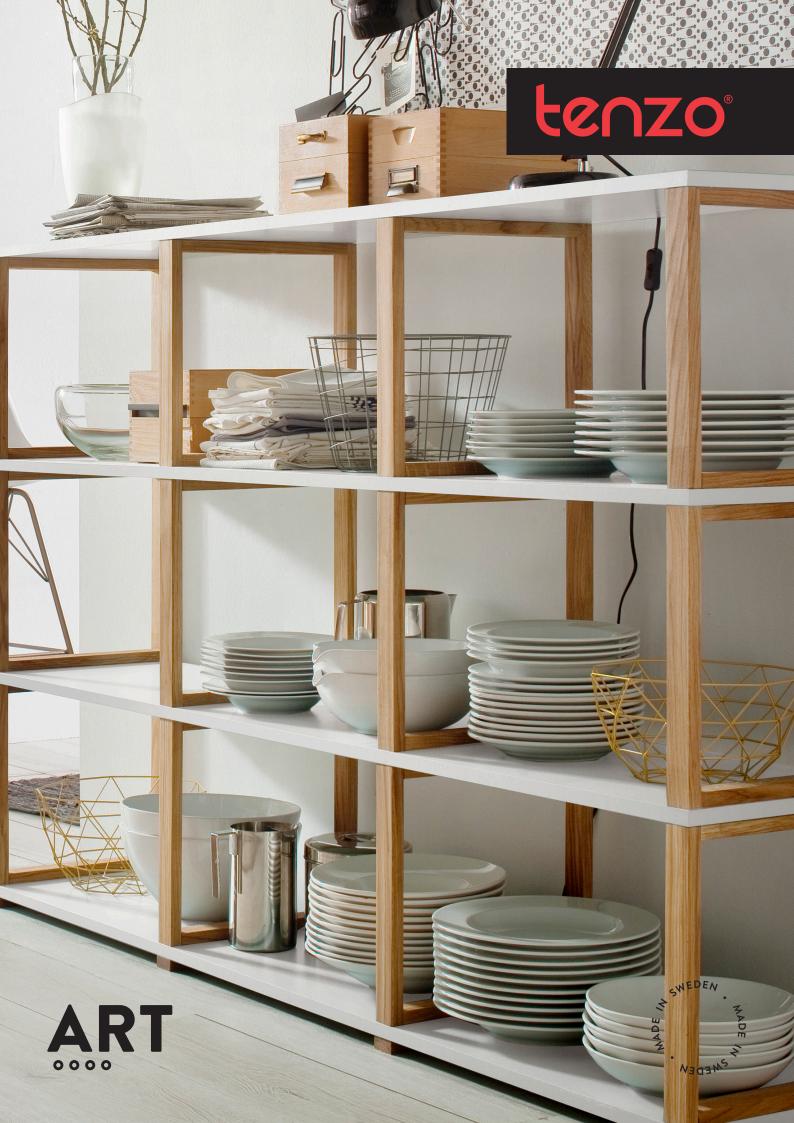

#### Stability

Art is a unique example when it comes to stability. The shelves stand stable without any support other than their solid oak edges and can be placed anywhere you like. No cross braces are needed.

#### Solid oak

The sides and feet of Art are made of solid, oiled oak. Besides making a strong construction, it also allows the shelves to age beautifully.

The sides and feet are made of solid, oiled oak and the shelves are made of 19 mm chipboard lacquered in high-quality white paint. The oak does not only make it a strong construction, but it also allows Art to age beautifully.