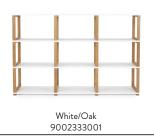

#### **2332** Shelf 3x2 W:178 x D:36 x H:80 cm

**2322 Shelf 2x2** W:120 x D:36 x H:80 cm

**2333 Shelf 3x3** W:178 x D:36 x H:118 cm