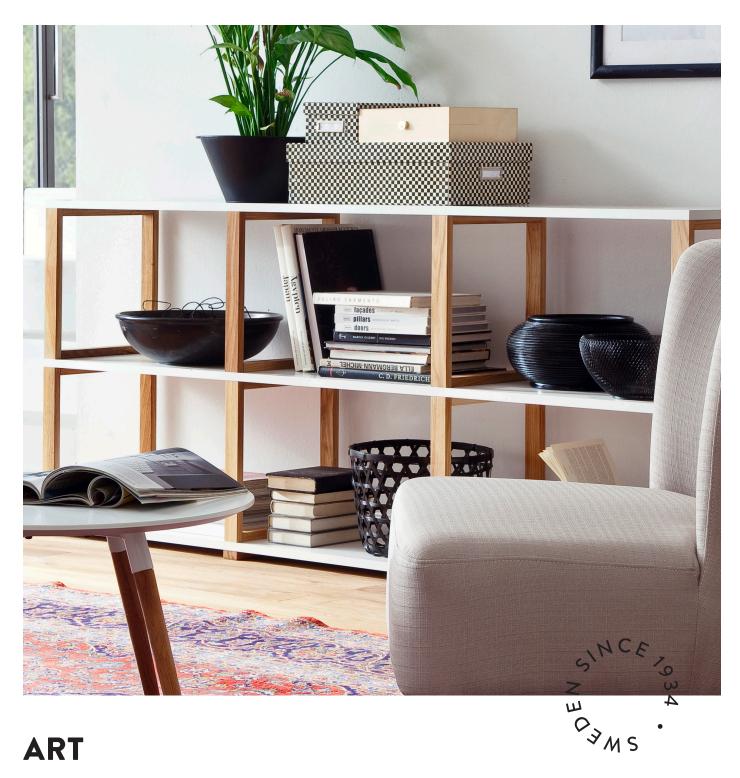

#### Stability

Art is a unique example when it comes to stability. The shelves stand stable without any support other than their solid oak edges and can be placed anywhere you like. No cross braces are needed.

# **DISPLAY YOUR TREASURES**

Art is one of a kind when it comes to stability. Few other shelves can stand on its own like Art. It doesn't have any cross braces to disrupt the clean look but is yet completely steady. The shelves are beautiful in their appearance and are suitable as a room divider. It is also a good display location for your treasures.