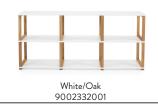

#### **2332** Shelf 3x2 W:178 x D:36 x H:80 cm

**2322 Shelf 2x2** W:120 x D:36 x H:80 cm

**2333 Shelf 3x3** W:178 x D:36 x H:118 cm