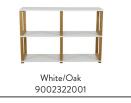

#### **2332** Shelf 3x2 W:178 x D:36 x H:80 cm

**2322 Shelf 2x2** W:120 x D:36 x H:80 cm

**2333 Shelf 3x3** W:178 x D:36 x H:118 cm