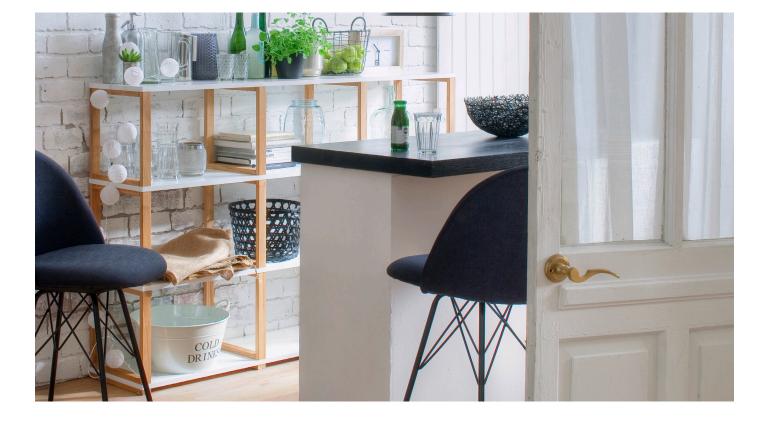

# **DISPLAY YOUR TREASURES**

Art is one of a kind when it comes to stability. Few other shelves can stand on its own like Art. It doesn't have any cross braces to disrupt the clean look but is yet completely steady. The shelves are beautiful in their appearance and are suitable as a room divider. It is also a good display location for your treasures.

#### Stability

Art is a unique example when it comes to stability. The shelves stand stable without any support other than their solid oak edges and can be placed anywhere you like. No cross braces are needed.

#### Solid oak

The sides and feet of Art are made of solid, oiled oak. Besides making a strong construction, it also allows the shelves to age beautifully.